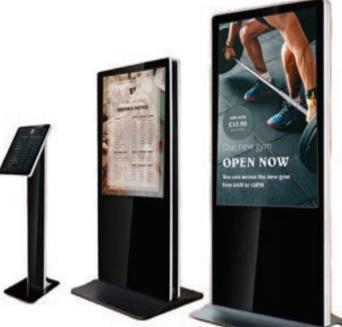

# Freestanding Kiosks & Digital Posters...

Freestanding indoor and outdoor kiosks are designed to elevate your digital signage game. These displays can be used for browsing products, information, directions and as messaging boards.