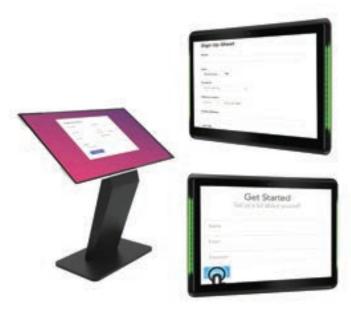

# Display URLs...

Display content from web URLs, whether its web pages, online PDFs or sign-up forms.