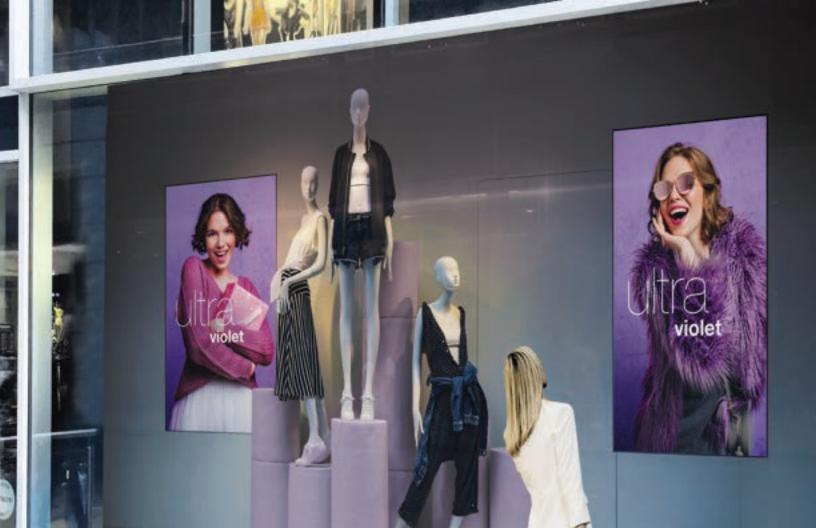

# High Brightness Displays...

Window displays are used to create eye-catching motion, varying content and captivating colours.

- Visibility & sun protection
- Colour correctness
- Easy operation
- 🖌 24/7 use
- Indoor and outdoor
- Update via our cloud-based CMS