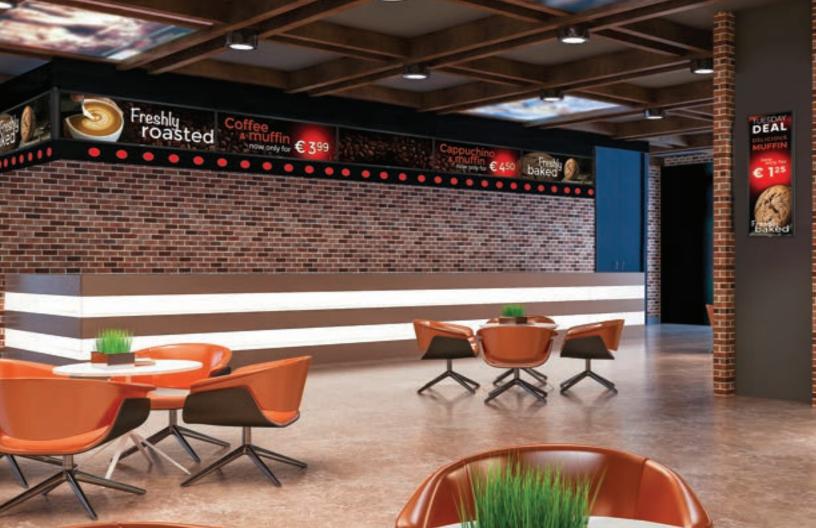

# Digital Menu Board Displays...

Digital menu boards allow you to use images, videos, animations and text to display your menus, special promotions and more.

- ✓ Increase revenue & reduce paper waste
- Update on-screen content in just a click
- Entice customers with striking visuals
- Show allergy and nutritional information
- Reduce perceived wait times in queues
- Update via our cloud-based CMS

# Shelf edge stretched bar...

Stretch bar displays are great at displaying informative and promotional content as they allow for high definition images, videos and messages across the LED bar.

- ✓ Slim bezel &fanless
- ✓ High brightness
- Fully portable
- Multiple length and width
- Update via our cloud-based CMS

# Ultra-Wide Stretched Bar Displays...

These ultra-wide screens are great at displaying informative and promotional content as they allow for high definition images, videos and messages across the LED bar.