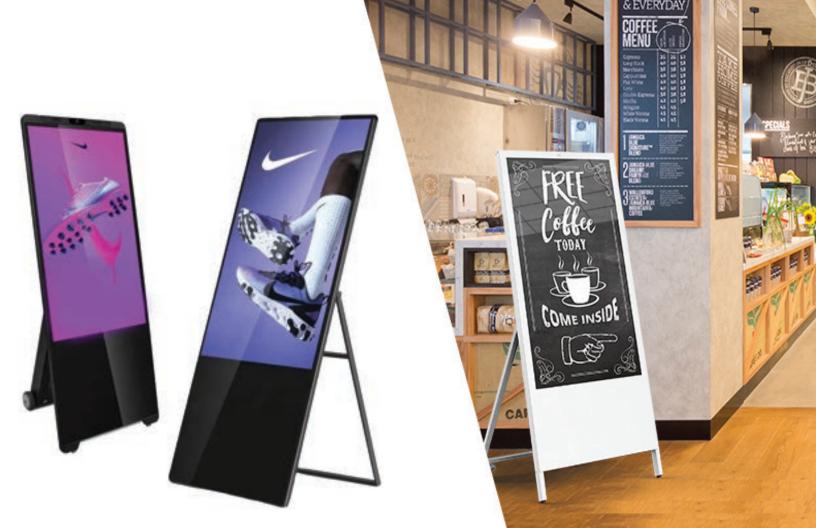

# Freestanding Kiosks & Digital Posters...

Freestanding indoor and outdoor kiosks are designed to elevate your digital signage game. These displays can be used for browsing products, information, directions and as messaging boards.

# Battery Powered A-Boards...

Stand out from the crowd with this innovative, portable, battery powered solution. A mains plug is no longer needed for you to deliver your digital messaging, opening up a whole world of new possibilities.