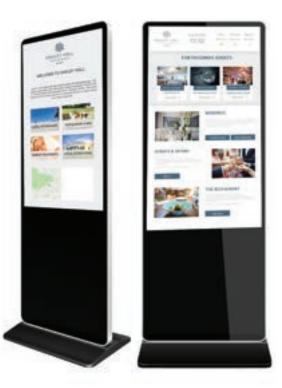

# Freestanding Kiosks & Digital Posters...

Freestanding indoor and outdoor kiosks are designed to elevate your digital signage game. These displays can be used for browsing products, information, directions and as messaging boards.

- Easy installation
- 🗸 Super stylish
- Digital touch points available
- Can be controlled remotely
- Update via our cloud-based CMS