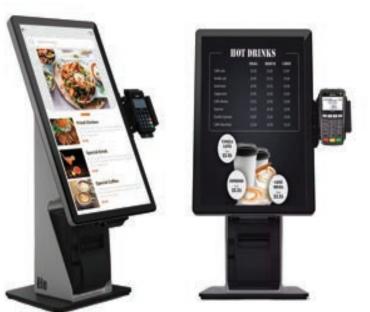

# Freestanding Kiosks & Digital Posters...

Freestanding indoor and outdoor kiosks are designed to elevate your digital signage game. These displays can be used for browsing products, information, directions and as messaging boards.

- Easy installation
- 🗸 Super stylish
- Digital touch points available
- Can be controlled remotely
- Update via our cloud-based CMS