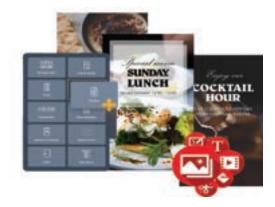

## Content Management System (CMS)...

Create and manage your digital content with ease...

# Build an interactive menu...

Combine images, videos, text, RSS Feeds, widgets and add touch points to turn your desired content into an interactive screen, guaranteed to capture your customers' attention.