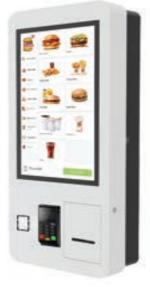

# Digital Menu Board Displays...

Digital menu boards allow you to use images, videos, animations and text to display your menus, special promotions and more.

- ✓ Increase revenue & reduce paper waste
- Update on-screen content in just a click
- Entice customers with striking visuals
- Show allergy and nutritional information
- Reduce perceived wait times in queues
- Update via our cloud-based CMS