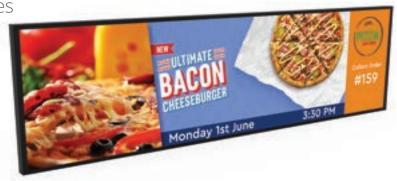

# Shelf edge stretched bar...

Stretch bar displays are great at displaying informative and promotional content as they allow for high definition images, videos and messages across the LED bar.

- ✓ Slim bezel &fanless
- ✓ High brightness
- Fully portable
- Multiple length and width
- Update via our cloud-based CMS

# Ultra-Wide Stretched Bar Displays...

These ultra-wide screens are great at displaying informative and promotional content as they allow for high definition images, videos and messages across the LED bar.