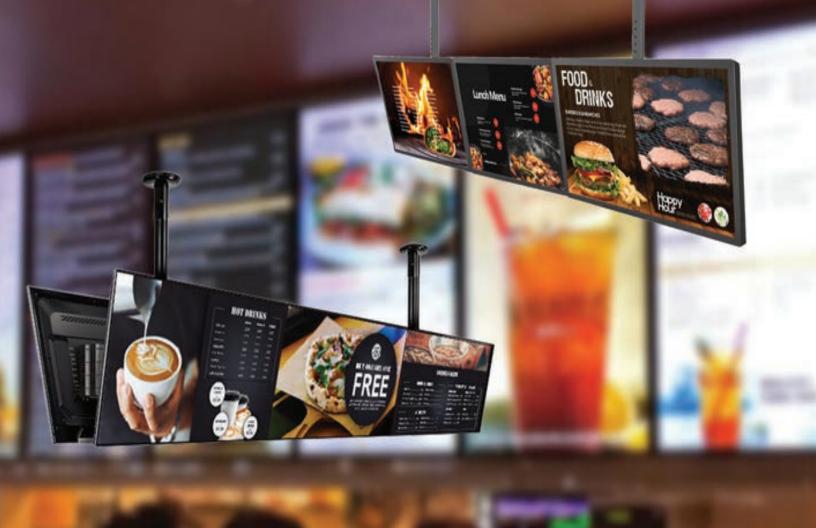

# Digital Menu Board Displays...

Digital menu boards allow you to use images, videos, animations and text to display your menus, special promotions and more.

- ✓ Increase revenue & reduce paper waste
- Update on-screen content in just a click
- Entice customers with striking visuals
- Show allergy and nutritional information
- Reduce perceived wait times in queues
- Update via our cloud-based CMS