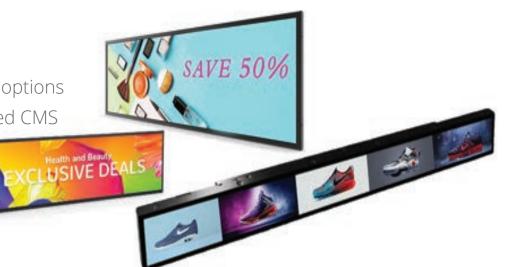

# Shelf edge stretched bar...

Stretch bar displays are great at displaying informative and promotional content as they allow for high definition images, videos and messages across the LED bar.

- ✓ Slim bezel &fanless
- ✓ High brightness
- Fully portable
- Multiple length and width
- Update via our cloud-based CMS

# Ultra-Wide Stretched Bar Displays...

These ultra-wide screens are great at displaying informative and promotional content as they allow for high definition images, videos and messages across the LED bar.

Slim bezel & fanless
High brightness screens
Fully portable
Multiple length and width options
Update via our cloud-based CMS