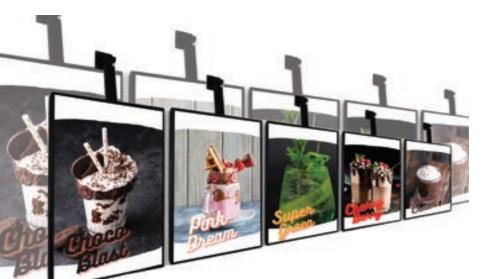

# Small & POS Digital Signage Screens...

Ideal for counter tables and high traffic locations, these small, POS digital signage screens are specially designed to enhance visitors' experience and catch their attention at the right moment.

- 🗸 Portable
- Touch or non-touch
- Cross-channel marketing tool
- Reduces administration cost
- POE display
- ✓ Multi-coloured LED frame
- Portrait or landscape with wall mount
- Update via our cloud-based CMS