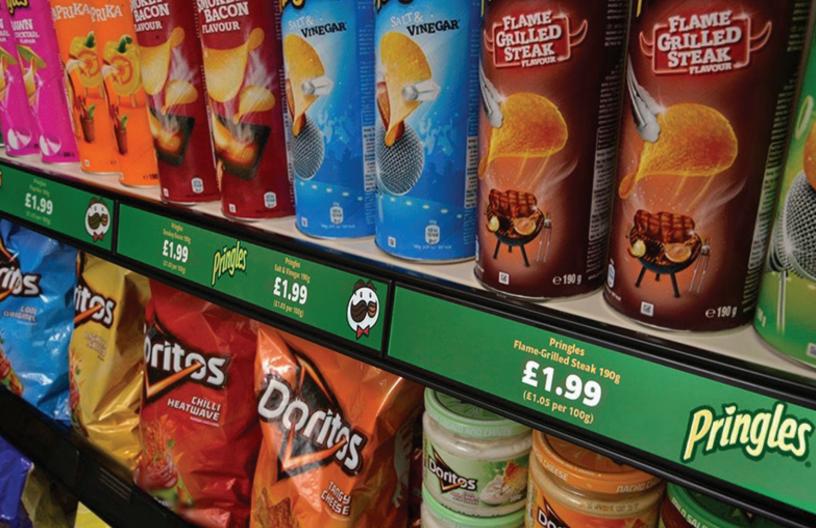

# Shelf edge stretched bar...

Stretch bar displays are great at displaying informative and promotional content as they allow for high definition images, videos and messages across the LED bar.

- ✓ Slim bezel &fanless
- ✓ High brightness
- Fully portable
- Multiple length and width
- Update via our cloud-based CMS

# Ultra-Wide Stretched Bar Displays...

These ultra-wide screens are great at displaying informative and promotional content as they allow for high definition images, videos and messages across the LED bar.

Slim bezel & fanless
High brightness screens
Fully portable
Multiple length and width options
Update via our cloud-based CMS