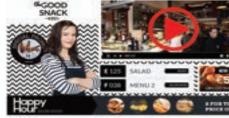

# Digital Menu Board Displays...

Digital menu boards allow you to use images, videos, animations and text to display your menus, special promotions and more.

- ✓ Increase revenue & reduce paper waste
- Update on-screen content in just a click
- Entice customers with striking visuals
- Show allergy and nutritional information
- Reduce perceived wait times in queues
- Update via our cloud-based CMS