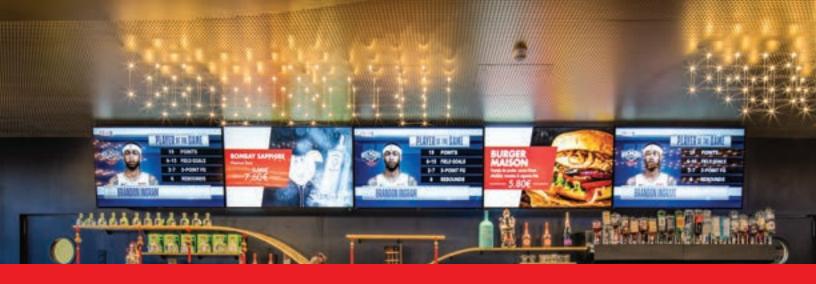

# Video Wall Displays...

Video wall displays create an immersive visual canvas for almost any content. These displays deliver visual performance, unparalleled brightness, ultra-narrow bezels and a thin-profile design.

✓ Reliable & interactive

- Enhanced visual quality
- Customised sizes and installation
- Engaging and informative
- Flexible content management
- Update via our cloud-based CMS