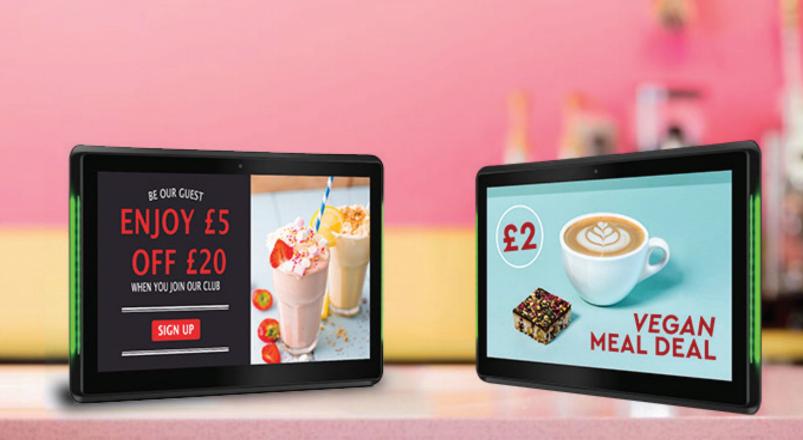

# Small & POS Digital Signage Screens...

Ideal for counter tables and high traffic locations, these small, POS digital signage screens are specially designed to enhance visitors' experience and catch their attention at the right moment.

- 🗸 Portable
- Touch or non-touch
- Cross-channel marketing tool
- Reduces administration cost
- POE display
- ✓ Multi-coloured LED frame
- Portrait or landscape with wall mount
- Update via our cloud-based CMS