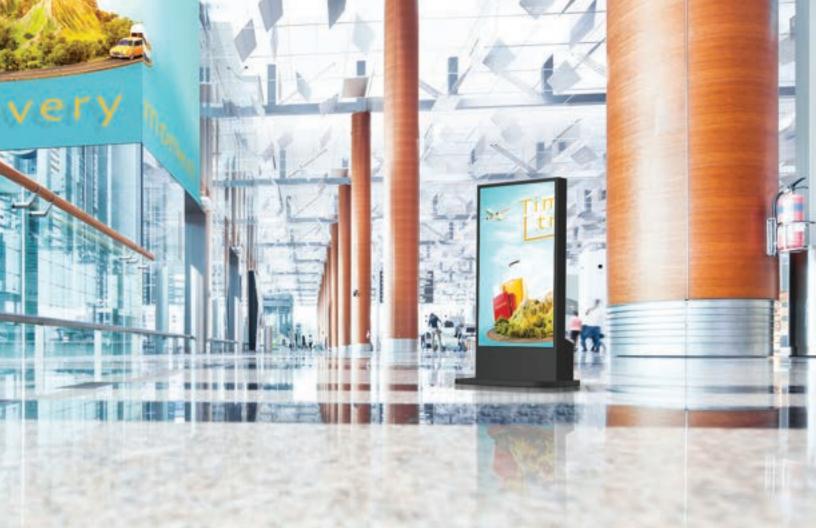

# Freestanding Kiosks & Digital Posters...

Freestanding indoor and outdoor kiosks are designed to elevate your digital signage game. These displays can be used for browsing products, information, directions and as messaging boards.

- Easy installation
- 🗸 Super stylish
- Digital touch points available
- Can be controlled remotely
- Update via our cloud-based CMS