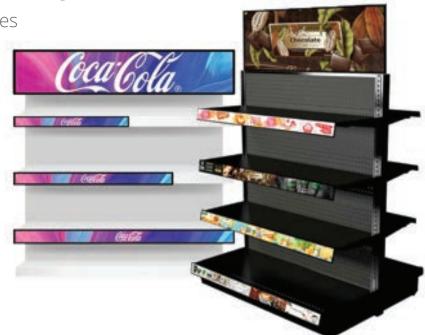

# Shelf edge stretched bar...

Stretch bar displays are great at displaying informative and promotional content as they allow for high definition images, videos and messages across the LED bar.

- ✓ Slim bezel &fanless
- ✓ High brightness
- Fully portable
- Multiple length and width
- Update via our cloud-based CMS

# Ultra-Wide Stretched Bar Displays...

These ultra-wide screens are great at displaying informative and promotional content as they allow for high definition images, videos and messages across the LED bar.

Slim bezel & fanless
High brightness screens
Fully portable
Multiple length and width options
Update via our cloud-based CMS