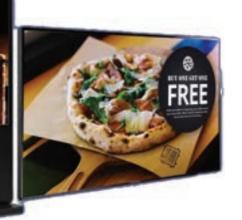

# Digital Menu Board Displays...

Digital menu boards allow you to use images, videos, animations and text to display your menus, special promotions and more.

- ✓ Increase revenue & reduce paper waste
- Update on-screen content in just a click
- Entice customers with striking visuals
- Show allergy and nutritional information
- Reduce perceived wait times in queues
- Update via our cloud-based CMS