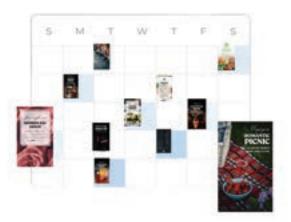

# Schedule your playlists...

Create different playlists and schedule them to play at different times of the day or different days of the week!