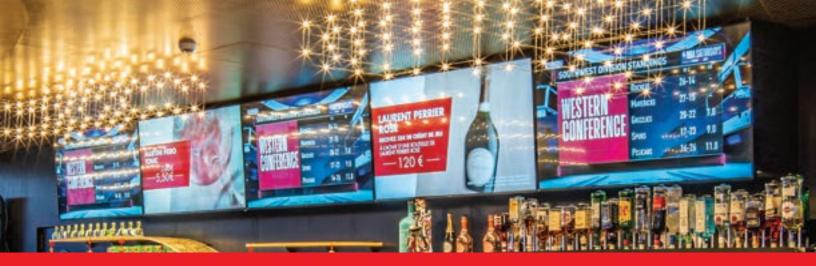

# Video Wall Displays...

Video wall displays create an immersive visual canvas for almost any content. These displays deliver visual performance, unparalleled brightness, ultra-narrow bezels and a thin-profile design.

✓ Reliable & interactive

- Enhanced visual quality
- Customised sizes and installation
- Engaging and informative
- Flexible content management
- Update via our cloud-based CMS